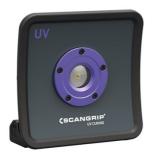

## **Scangrip Nova-UV S**

An extremely powerful, rechargeable LED work light with long operation time designed for larger cure areas. It is handy, easy to carry and is ergonomically designed for a good grip on the handle. Due to the flexible bracket with strong magnets, Nova-UV S can be placed in different positions to obtain the desired UV cure angle. The housing is made of sturdy die-casted aluminium and resistant to shocks and vibrations. It is supplied with a solvent resistant glass lens. Nova-UV S is supplied with a built-in timer system 1 to 5 minutes and a battery indicator. No heat is produced on the panel or the paint during the curing, allowing curing of plastic parts or any heat sensitive material.

## **Additional Information**

- · Fast curing process (only 1 min).
- · No heat is produced on the panel or the paint during the curing, making the lamp applicable for usage on plastic parts and other heat sensitive materials.
- See the remaining battery level with the built-in battery indicator on the rear.
- Easy to carry. Handle can also be used as stand to tilt lamp head for the perfect curing angle.
- Equipped with an exchangeable solvent resistant glass lens. UV protective glasses recommended to be worn during use, please see Part No. 03.5759.