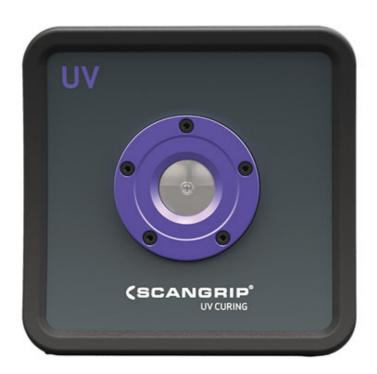

## **Scangrip Nova-UV S**

An extremely powerful, rechargeable LED work light with long operation time designed for larger cure areas. It is handy, easy to carry and is ergonomically designed for a good grip on the handle. Due to the flexible bracket with strong magnets, Nova-UV S can be placed in different positions to obtain the desired UV cure angle. The housing is made of sturdy die-casted aluminium and resistant to shocks and vibrations. It is supplied with a solvent resistant glass lens. Nova-UV S is supplied with a built-in timer system 1 to 5 minutes and a battery indicator. No heat is produced on the panel or the paint during the curing, allowing curing of plastic parts or any heat sensitive material.

## **Additional Information**

- · Fast curing process (only 1 min).
- · No heat is produced on the panel or the paint during the curing, making the lamp applicable for usage on plastic parts and other heat sensitive materials.
- See the remaining battery level with the built-in battery indicator on the rear.
- Easy to carry. Handle can also be used as stand to tilt lamp head for the perfect curing angle.
- Equipped with an exchangeable solvent resistant glass lens. UV protective glasses recommended to be worn during use, please see Part No. 03.5759.