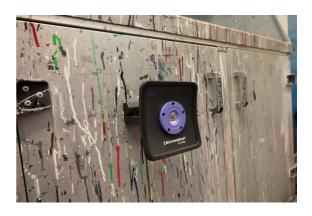

## **Scangrip Nova-UV S**

An extremely powerful, rechargeable LED work light with long operation time designed for larger cure areas. It is handy, easy to carry and is ergonomically designed for a good grip on the handle. Due to the flexible bracket with strong magnets, Nova-UV S can be placed in different positions to obtain the desired UV cure angle. The housing is made of sturdy die-casted aluminium and resistant to shocks and vibrations. It is supplied with a solvent resistant glass lens. Nova-UV S is supplied with a built-in timer system 1 to 5 minutes and a battery indicator. No heat is produced on the panel or the paint during the curing, allowing curing of plastic parts or any heat sensitive material.