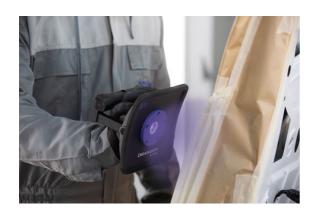

## **Scangrip Nova-UV S**

An extremely powerful, rechargeable LED work light with long operation time designed for larger cure areas. It is handy, easy to carry and is ergonomically designed for a good grip on the handle. Due to the flexible bracket with strong magnets, Nova-UV S can be placed in different positions to obtain the desired UV cure angle. The housing is made of sturdy die-casted aluminium and resistant to shocks and vibrations. It is supplied with a solvent resistant glass lens. Nova-UV S is supplied with a built-in timer system 1 to 5 minutes and a battery indicator. No heat is produced on the panel or the paint during the curing, allowing curing of plastic parts or any heat sensitive material.

## **Additional Information**

- · Fast curing process (only 1 min).
- · No heat is produced on the panel or the paint during the curing, making the lamp applicable for usage on plastic parts and other heat sensitive materials.
- See the remaining battery level with the built-in battery indicator on the rear.
- Easy to carry. Handle can also be used as stand to tilt lamp head for the perfect curing angle.
- Equipped with an exchangeable solvent resistant glass lens. UV protective glasses recommended to be worn during use, please see Part No. 03.5759.